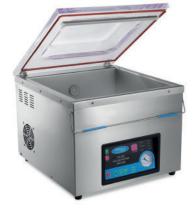

Luxurious vacuum packaging machine Fully automatic packaging cycle Small tabletop model with beautiful finishing Stainless steel housing and chamber Digital control panel Strong cover with curve Safety switch in lid Standard with service pack Stands on four rubber feet Easy to clean

Sealing bar dimensions: 440 x 8 mm Chamber dimensions: H220 x W460 x D460 mm Vacuum pump capacity: 20 m<sup>3</sup>

CE

Stainless steel housing and chamber

Standard with service pack