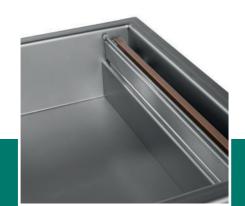

Sealing bar dimensions: 440 x 8 mm Chamber dimensions: H220 x W460 x D460 mm Vacuum pump capacity: 20 m<sup>3</sup>