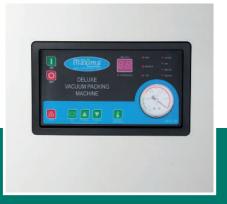

## Fully Adjustable:

Adjustable vacuum time, adjustable sealing time, adjustable sealing temperature and adjustable cooling time

🐱 24 / 7 SUPPORT & SERVICE

MMEDIATELY AVAILABLE FROM STOCK

Digital control panel, fully adjustable