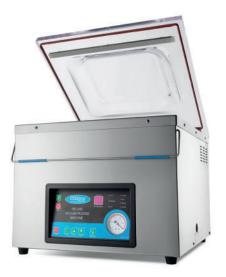

Luxurious vacuum packaging machine Fully automatic packaging cycle Small tabletop model with beautiful finishing Stainless steel housing and chamber Digital control panel Strong cover with curve Safety switch in lid Standard with service pack Stands on four rubber feet Easy to clean

Sealing bar dimensions: 440 x 8 mm Chamber dimensions: H220 x W460 x D460 mm Vacuum pump capacity: 20 m<sup>3</sup>

CE

Stainless steel housing and chamber

Standard with service pack