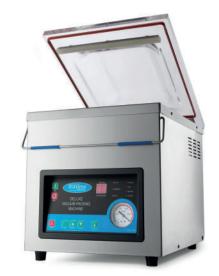

🔟 TECHNICAL DEPARTMENT & WARRANTY

EXCELLENT CUSTOMER SATISFACTION

Luxurious vacuum packaging machine Fully automatic packaging cycle Small tabletop model with beautiful finishing Stainless steel housing and chamber

Digital control panel Strong cover with curve Safety switch in lid

Standard with service pack Stands on four rubber feet

Easy to clean

Sealing bar dimensions: 300 x 8 mm

Chamber dimensions: H185 x W320 x D370 mm  $\,$ 

Vacuum pump capacity: 10 m<sup>3</sup>