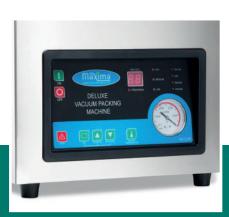

## Fully Adjustable:

Adjustable vacuum time, adjustable sealing time, adjustable sealing temperature and adjustable cooling time

Digital control panel, fully adjustable

( (

Stainless steel housing and chamber