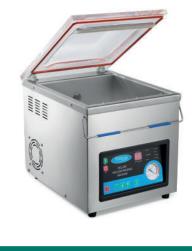

🔟 TECHNICAL DEPARTMENT & WARRANTY

EXCELLENT CUSTOMER SATISFACTION

Luxurious vacuum packaging machine Fully automatic packaging cycle Small tabletop model with beautiful finishing Stainless steel housing and chamber

Digital control panel Strong cover with curve Safety switch in lid

Standard with service pack Stands on four rubber feet

Easy to clean

Sealing bar dimensions: 300 x 8 mm

Chamber dimensions: H185 x W320 x D370 mm  $\,$ 

Vacuum pump capacity: 10 m<sup>3</sup>