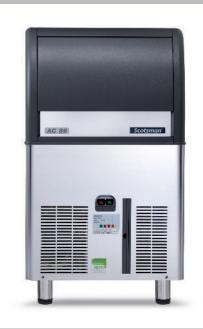

# **AC 86**

### **FEATURES**

- Produces individual Gourmet crystal clear ice cubes.
- Resistant stainless steel exterior.
- Front panel in and out airflow (air-cooled model only) for built-in installation.
- Front access condenser air filter, removable and washable (air cooled version only)
- Easily accessible front panel mount ON-OFF Switch
- Routine Maintenance visible alarm light on front pane
- Ergonomically designed ice-storage access, with disappearing
- Door-closing movement dampening system

# Self Contained Ice Machine - 50 Hz up to 39 kg

Item #:
Project:
Quantity:

| UNIT DATA          |                    |            |          | Comp  | ressor | Circui | t wires | Max. fuse<br>size |
|--------------------|--------------------|------------|----------|-------|--------|--------|---------|-------------------|
| Size (W x D x H)   | 531 x 600 x 875 mm | Version    | Voltage  | Btu/h | w      | No.    | Ømm²    | Α                 |
| Net weight         | 44 kg              | AC S 86 WS | 230/50/1 | 4777  | 1400   | 3      | 1.5     | 10                |
|                    |                    | AC L 86 AS | 230/50/1 | 4095  | 1200   | 3      | 1.5     | 10                |
| SHIPPING DATA      |                    | AC L 86 WS | 230/50/1 | 4095  | 1200   | 3      | 1.5     | 10                |
| Carton (W x D x H) | 600 x 670 x 890 mm | AC M 86 AS | 230/50/1 | 4095  | 1200   | 3      | 1.5     | 10                |
| Weight             | 51 kg              | AC S 86 AS | 230/50/1 | 4095  | 1200   | 3      | 1.5     | 10                |
|                    |                    | AC M 86 WS | 230/50/1 | 4095  | 1200   | 3      | 1.5     | 10                |
|                    |                    |            |          |       |        |        |         |                   |