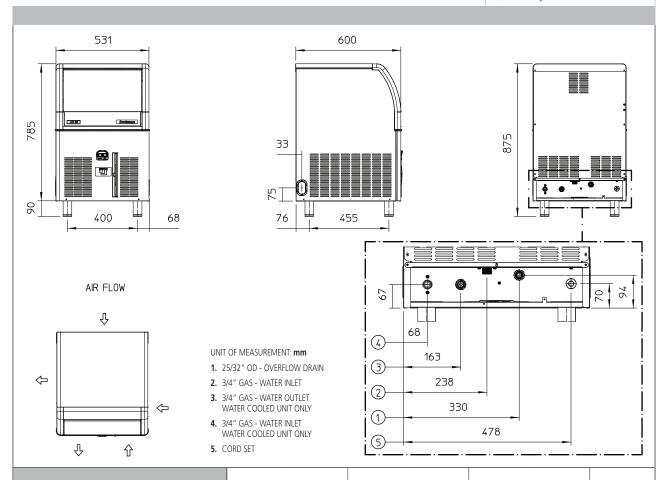

# Self Contained Ice Machine - 50 Hz up to 39 kg

Item #:
Project:
Quantity:

| UNIT DATA          |                    |            |          | Comp  | ressor | Circui | t wires | Max. fuse<br>size |
|--------------------|--------------------|------------|----------|-------|--------|--------|---------|-------------------|
| Size (W x D x H)   | 531 x 600 x 875 mm | Version    | Voltage  | Btu/h | w      | No.    | Ømm²    | Α                 |
| Net weight         | 44 kg              | AC S 86 WS | 230/50/1 | 4777  | 1400   | 3      | 1.5     | 10                |
|                    |                    | AC L 86 AS | 230/50/1 | 4095  | 1200   | 3      | 1.5     | 10                |
| SHIPPING DATA      |                    | AC L 86 WS | 230/50/1 | 4095  | 1200   | 3      | 1.5     | 10                |
| Carton (W x D x H) | 600 x 670 x 890 mm | AC M 86 AS | 230/50/1 | 4095  | 1200   | 3      | 1.5     | 10                |
| Weight             | 51 kg              | AC S 86 AS | 230/50/1 | 4095  | 1200   | 3      | 1.5     | 10                |
|                    |                    | AC M 86 WS | 230/50/1 | 4095  | 1200   | 3      | 1.5     | 10                |
|                    |                    |            |          |       |        |        |         |                   |